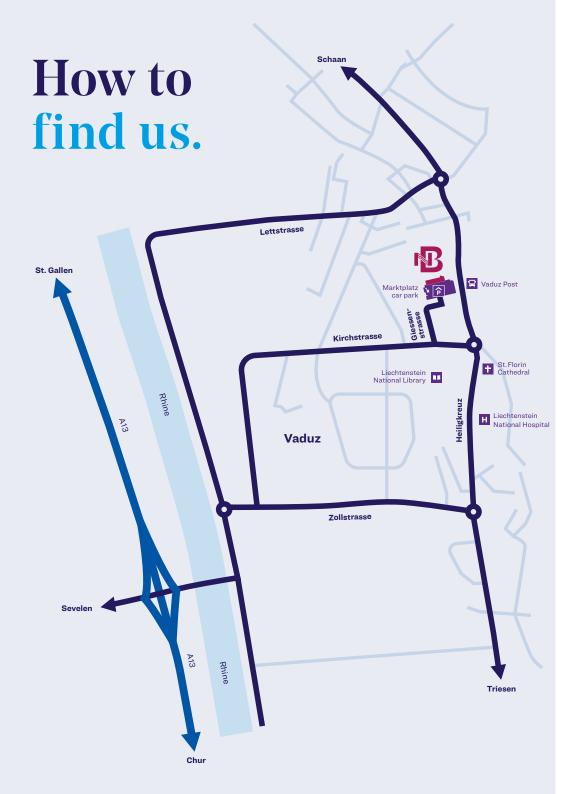

## Travelling by car

- 1. Take the Sevelen/Vaduz exit on the A13 motorway.
- 2. Take the turn-off towards Vaduz and cross the Rhine.
- 3. At the roundabout, take the first exit onto Zollstrasse in the direction of Vaduz.
- 4. Continue straight to the next roundabout and take the third exit onto Heiligkreuz.
- 5. Continue to the next roundabout and again take the third exit onto Kirchstrasse.
- 6. After 150 metres, turn right onto Giessenstrasse.
- 7. Please use the Marktplatz car park on your right-hand side. The visitor car parks (marked purple in the photo) and the entrance to Neue Bank are on the top floor of the car park.

If you are using a navigation system, please use our address as your destination.

## Travelling by public transport

- 1. Take the bus to the "Vaduz Post" stop.
- 2. Climb the stairs at the Marktplatz car park. After about 30 metres, you will find Neue Bank on your right-hand side.

Electronic timetable: www.sbb.ch