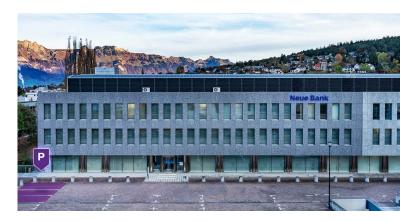

**Neue Bank AG,** Marktgass 20 9490 Vaduz, Principality of Liechtenstein

## Travelling by car

- 1. Take the Sevelen/Vaduz exit on the A13 motorway.
- 2. Take the turn-off towards Vaduz and cross the Rhine.
- 3. At the roundabout, take the first exit onto Zollstrasse in the direction of Vaduz.
- 4. Continue straight to the next roundabout and take the third exit onto Heiligkreuz.
- 5. Continue to the next roundabout and again take the third exit onto Kirchstrasse.
- 6. After 150 metres, turn right onto Giessenstrasse.
- 7. Please use the Marktplatz car park on your right-hand side. The visitor car parks (marked purple in the photo) and the entrance to Neue Bank are on the top floor of the car park.